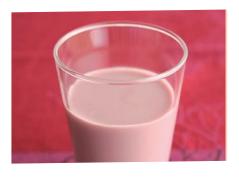

### Yama-no-Kibudo can be consumed in a variety of ways.

- Yama-no-Kibudo can be mixed with soda, milk, wine, beer, sake (Japanese rice wine) or shochu (Japanese distilled spirits).
- Heated "Yama-no-Kibudo" to warm yourself in winter. It has enhanced flavor and rich taste. Heat does not destroy the effect of polyphenol.
- For your meals Yama-no-Kibudo offers a delicious drink. It is an ideal non-alcoholic wine.