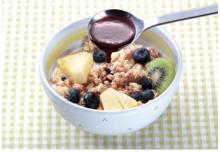

### Recommended ways to enjoy "Kibudo Jam"

Kibudo Jam, with a low level of sugar (40-43 degrees) and a sauce-like texture, can be used in various ways.

Spread on a toast or bread; add to yogurt; on Muesli or Granola; with cheesecake baked or unbaked; on pancakes; add to smoothie; on gelatin desserts