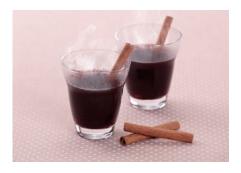

### Yama-no-Kibudo can be consumed in a variety of ways.

- Yama-no-Kibudo can be mixed with soda, milk, wine, beer, sake (Japanese rice wine) or shochu (Japanese distilled spirits).
- Heated "Yama-no-Kibudo" to warm yourself in winter. It has enhanced flavor and rich taste. Heat does not destroy the effect of polyphenol.
- For your meals Yama-no-Kibudo offers a delicious drink. It is an ideal non-alcoholic wine.