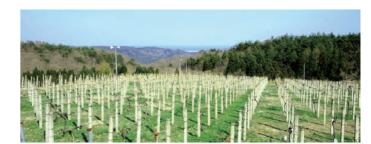

#### **INGREDIENTS:**

- Natural food made only from Crimson glory vine, a rare grape species grown only in Japan.
- Crimson glory vine is a Japanese native "super fruit." Yama-no-Kibudo contains more nutrients such as polyphenol and other ingredients than regular grape juice.
- Sakohonten succeeded in growing Crimson glory vine in its own vineyard for the first time in Japan. Yama-no-Kibudo is thus made from Crimson glory vine harvested in Iwate prefecture: grapes in the company vineyards and those supplied exclusively by the licensed vine-glowers.
- Since 1971 when the company opened its first vineyard, the principle of growing vines using only organic fertilizer has strictly been adhered. The licensed growers have been using only a reduced amount of agrichemicals. Radioactivity

### Sakohonten, a health and beauty creating company with Crimson glory vine

Sakohonten was founded in 1937 in Kuji-shi, Iwate prefecture. In 1971 the company put Yama-no-Kibudo, 100% pure additive-free Crimson glory vine juice, on the market for the first time in Japan. With its own vineyards, Sakohonten has become a rare company that specializes only in making grape juice from Crimson glory vine. As the pioneer in the field under a premium brand, the company presents the very best of what Crimson glory vine can offer.