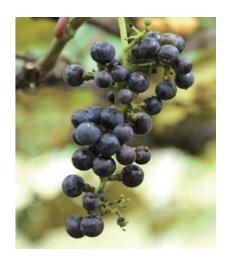

### Grown under a severe climatic environment of the northern part of the Tohoku region, Crimson glory vine has long been valued as "Japan's native super fruit."

- The botanical name of Crimson glory vine is Vitis coignetiae. The name Crimson glory vine first appeared in Kojiki, the oldest history book in Japan (712 BC). It is one of the only two Japanese native species of grape vines, along with "Koshu."
- Compared with other species, an individual grape berry is small in diameter (8 mm) and takes 6 years to become a ripe berry increasing its value of rarity.
- Crimson glory vine is a nutritious fruit. They contain as much 8 times of polyphenol as other grapes. Their outstanding characteristic is a large amount of procyanidin, a strong antioxidant agent.