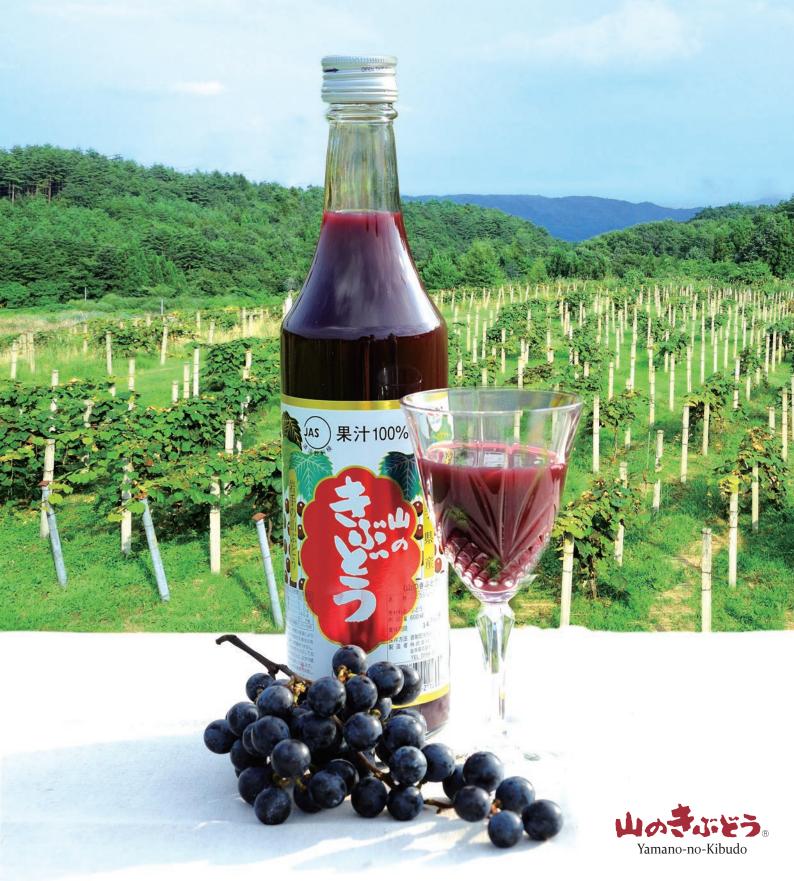

# Yama-no-Kibudo

Nihon Yamabudo (Crimson glory vine), a Japanese native super fruit for your health and beauty

100% pure additive-free grape juice

Yama-no-Kibudo: additive-free contents for your safe consumption, natural polyphenol for your active daily life

### Sakohonten, a health and beauty creating company with Crimson glory vine

Sakohonten was founded in 1937 in Kuji-shi, Iwate prefecture. In 1971 the company put Yama-no-Kibudo, 100% pure additive-free Crimson glory vine juice, on the market for the first time in Japan. With its own vineyards, Sakohonten has become a rare company that specializes only in making grape juice from Crimson glory vine. As the pioneer in the field under a premium brand, the company presents the very best of what Crimson glory vine can offer.

### About Kuji-shi in Iwate prefecture:

People in the Kuji area have shared a trust in the beneficial aspects of Crimson glory vine for their health and beauty. They have made good use of them as a traditional family remedy in the past seven hundred years. Iwate prefecture produces more Crimson glory vines than any other prefectures. The harvest in the Kuji area accounts for 40% of total crops in Iwate. Kuji is literally the Japan's No. 1 Crimson glory vine producing land.