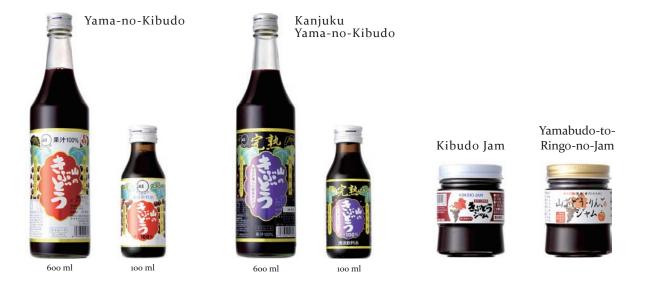

# Yama-no-Kibudo

Nihon Yamabudo (Crimson glory vine), a Japanese native super fruit for your health and beauty

100% pure additive-free grape juice

Yama-no-Kibudo: additive-free contents for your safe consumption, natural polyphenol for your active daily life

### **TASTE:**

- Natural taste with no added sugar and no additives. The real and flavorful taste from high quality Crimson glory vine.
- Sakohonten introduces you two kinds of juice from Crimson glory vine: Yama-no-Kibudo gives a very refreshing taste with pleasant acidity. Kanjuku Yama-no-Kibudo is mild and smooth, made from fully ripe late harvest Crimson glory vine.

### Recommended ways to enjoy "Kibudo Jam"

Kibudo Jam, with a low level of sugar (40-43 degrees) and a sauce-like texture, can be used in various ways.

Spread on a toast or bread; add to yogurt; on Muesli or Granola; with cheesecake baked or unbaked; on pancakes; add to smoothie; on gelatin desserts