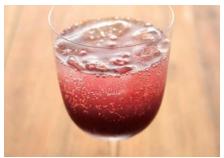

### Yama-no-Kibudo can be consumed in a variety of ways.

- Yama-no-Kibudo can be mixed with soda, milk, wine, beer, sake (Japanese rice wine) or shochu (Japanese distilled spirits).
- Heated "Yama-no-Kibudo" to warm yourself in winter. It has enhanced flavor and rich taste. Heat does not destroy the effect of polyphenol.
- For your meals Yama-no-Kibudo offers a delicious drink. It is an ideal non-alcoholic wine.