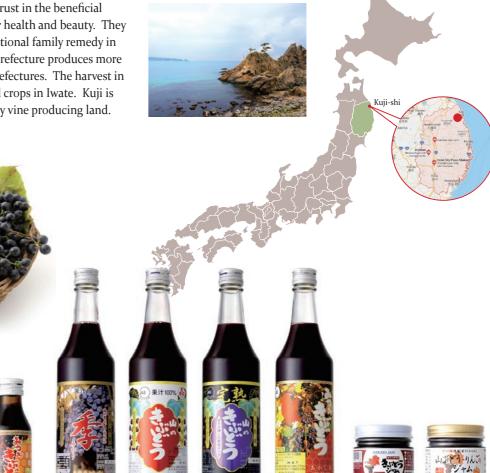

### About Kuji-shi in Iwate prefecture:

People in the Kuji area have shared a trust in the beneficial aspects of Crimson glory vine for their health and beauty. They have made good use of them as a traditional family remedy in the past seven hundred years. Iwate prefecture produces more Crimson glory vines than any other prefectures. The harvest in the Kuji area accounts for 40% of total crops in Iwate. Kuji is literally the Japan's No. 1 Crimson glory vine producing land.