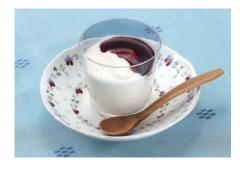

### Recommended ways to enjoy "Kibudo Jam"

Kibudo Jam, with a low level of sugar (40-43 degrees) and a sauce-like texture, can be used in various ways.

Spread on a toast or bread; add to yogurt; on Muesli or Granola; with cheesecake baked or unbaked; on pancakes; add to smoothie; on gelatin desserts